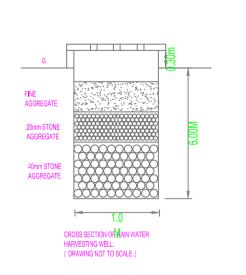

having a minimum total capacity mentioned in the Bye-law 32(a). 18. If any owner / builder contravenes the provisions of Building Bye-laws and rules in force, the authority will inform the same to the concerned registered Architect / Engineers / Supervisor in the first instance, warn in the second instance and cancel the registration of the professional if the same

good repair for storage of water for non potable purposes or recharge of ground water at all times

is repeated for the third time. 19. The Builder / Contractor / Professional responsible for supervision of work shall not shall not materially and structurally deviate the construction from the sanctioned plan, without previous approval of the authority. They shall explain to the owner s about the risk involved in contravention of the provisions of the Act, Rules, Bye-laws, Zoning Regulations, Standing Orders and Policy Orders of