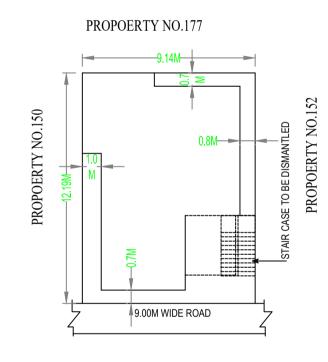

EXISTING GROUND FLOOR PLAN

This Plan Sanction is issued subject to the following conditions:

.Sanction is accorded for the Residential Building at 151, Venkateshpura, Bangalore.

a). Consist of 1 Ground + 1 only. 2. Sanction is accorded for Residential use only. The use of the building shall not be deviated to any