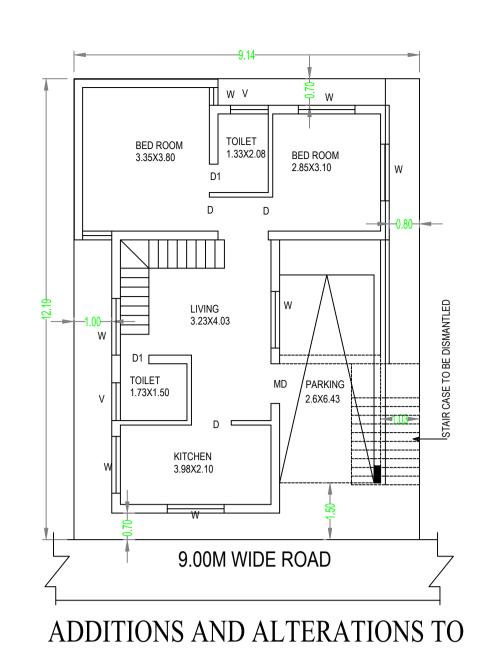

EXISTING GROUND FLOOR PLAN

This Plan Sanction is issued subject to the following conditions:

.Sanction is accorded for the Residential Building at 151, Venkateshpura, Bangalore.

a). Consist of 1 Ground + 1 only. 2. Sanction is accorded for Residential use only. The use of the building shall not be deviated to any