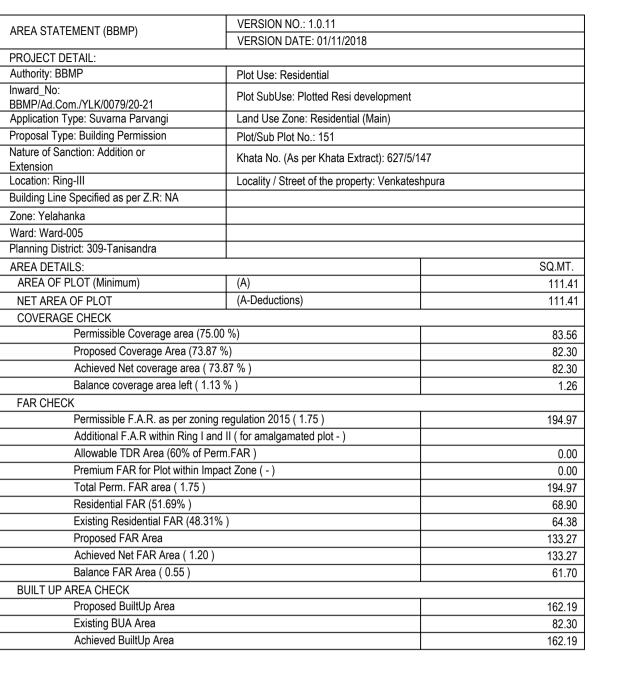

| Block Name | Block Use   | Block SubUse                | Block Structure        | Block Land Use<br>Category |
|------------|-------------|-----------------------------|------------------------|----------------------------|
| A1 (BABU)  | Residential | Plotted Resi<br>development | Bldg upto 11.5 mt. Ht. | R                          |

SITE PLAN (SCALE 1:200)

FAR &Tenement Details

| R | Required Parking(Table 7a) |             |              |                  |             |            |            |              |        | FAR & | lenemer   | nt Detc             | IIIS                   |                              |                              |                       |          |                   |       |                   |          |
|---|----------------------------|-------------|--------------|------------------|-------------|------------|------------|--------------|--------|-------|-----------|---------------------|------------------------|------------------------------|------------------------------|-----------------------|----------|-------------------|-------|-------------------|----------|
|   | Block<br>Name              | Туре        | SubUse       | Area<br>(Sq.mt.) | Uı<br>Reqd. | nits Prop. | Regd./Unit | Car<br>Regd. | Prop.  | ]     | Block     | No. of<br>Same Bldg | Total Built<br>Up Area | Existing<br>Built Up<br>Area | Proposed<br>Built Up<br>Area | Deductions<br>Sq.mt.) | (Area in | Existing FAR Area |       | Total FAR<br>Area | Tnmt (No |
|   |                            | Residential | Plotted Resi | 50 - 225         | 1           | 1100.      | 1          | 1            | T TOP. | 1     |           | Camo Blag           | (Sq.mt.)               | (Sq.mt.)                     | (Sq.mt.)                     | StairCase             | Parking  | (Sq.mt.)          | Resi. | (Sq.mt.)          |          |
| Ľ | (1 (6/180)                 | Residential | development  | 30 - 223         | •           | _          | '          |              | _      |       | A1 (BABU) | 1                   | 162.19                 | 82.30                        | 79.89                        | 10.99                 | 17.92    | 64.38             | 68.90 | 133.28            | (        |
|   |                            | Total :     |              | -                | -           | -          | -          | 1            | 1      |       | Grand     | 1                   | 162.19                 | 82.30                        | 79.89                        | 10.99                 | 17.92    | 64.38             | 68.90 | 133.28            | 1.0      |
| P | arkina                     | Check       | (Table       | 7h)              |             |            |            |              |        |       | Total:    | <u>'</u>            | 102.13                 | 02.00                        | 7 3.03                       | 10.55                 | 17.52    | 04.00             | 00.50 | 100.20            | 1.0      |

| Vehicle Type  |     | Reqd.         | Achieved |               |  |  |
|---------------|-----|---------------|----------|---------------|--|--|
| verlicie Type | No. | Area (Sq.mt.) | No.      | Area (Sq.mt.) |  |  |
| Car           | 1   | 13.75         | 1        | 13.75         |  |  |
| Total Car     | 1   | 13.75         | 1        | 13.75         |  |  |
| TwoWheeler    | -   | 13.75         | 0        | 0.00          |  |  |
| Other Parking | -   | -             | -        | 4.17          |  |  |
| Total         |     | 27.50         | 17.00    | <u> </u>      |  |  |

UnitBUA Table for Block :A1 (BABU)

| FLOOR                | Name              | UnitBUA Type | Entity Type | UnitBUA Area | Carpet Area | No. of Rooms | No. of<br>Tenement |
|----------------------|-------------------|--------------|-------------|--------------|-------------|--------------|--------------------|
| GROUND<br>FLOOR PLAN | SPLIT<br>TENEMENT | FLAT         | Existing    | 133.27       | 117.68      | 6            | 1                  |
| FIRST FLOOR<br>PLAN  | SPLIT<br>TENEMENT | FLAT         | Proposed    | 0.00         | 0.00        | 5            | 0                  |
| Total                |                   |              |             | 122.07       | 117.60      | 11           | 1                  |

Block :A1 (BABU)

Note: Earlier plan sanction vide L.P No.

17/06/2020

| Floor<br>Name                        | Total Built<br>Up Area<br>(Sq.mt.) | Existing<br>Built Up<br>Area | Proposed<br>Built Up<br>Area | Sq.mt.)   | · ,     |          | Proposed<br>FAR Area<br>(Sq.mt.) | Total FAR<br>Area<br>(Sq.mt.) | Tnmt (No.) |
|--------------------------------------|------------------------------------|------------------------------|------------------------------|-----------|---------|----------|----------------------------------|-------------------------------|------------|
|                                      | (                                  | (Sq.mt.)                     | (Sq.mt.)                     | StairCase | Parking | (Sq.mt.) | Resi.                            | (• 4)                         |            |
| Terrace<br>Floor                     | 10.99                              | 0.00                         | 10.99                        | 10.99     | 0.00    | 0.00     | 0.00                             | 0.00                          | 00         |
| First Floor                          | 68.90                              | 0.00                         | 68.90                        | 0.00      | 0.00    | 0.00     | 68.90                            | 68.90                         | 00         |
| Ground<br>Floor                      | 82.30                              | 82.30                        | 0.00                         | 0.00      | 17.92   | 64.38    | 0.00                             | 64.38                         | 01         |
| Total:                               | 162.19                             | 82.30                        | 79.89                        | 10.99     | 17.92   | 64.38    | 68.90                            | 133.28                        | 01         |
| Total<br>Number of<br>Same<br>Blocks | 1                                  |                              |                              |           |         |          |                                  |                               |            |
| Total:                               | 162.19                             | 82.30                        | 79.89                        | 10.99     | 17.92   | 64.38    | 68.90                            | 133.28                        | 01         |