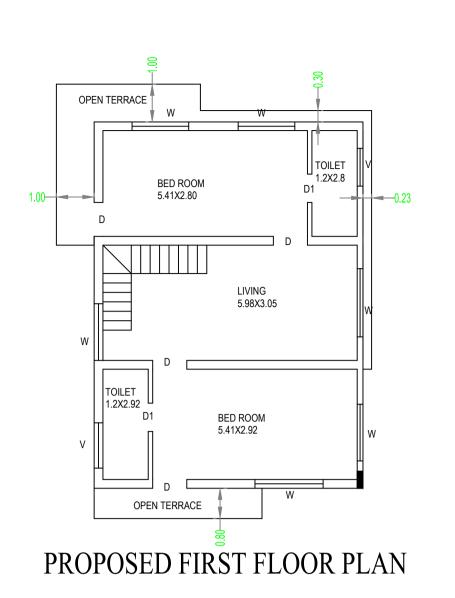

## PROJECT TITLE:

PLAN FOR ADDITIONS AND ALTERATIONS TO EXISTING GROUND FLOOR AND PROPOSED FIRST FLOOR RESIDENTIAL BUILDING AT 151, KATHA NO. 627 /5 /147 VENKATESHPURA, BANGALORE WARD NO.5-JAKKUR

303763464-15-06-2020 DRAWING TITLE: 10-09-26\$\_\$BABU SHEET NO: